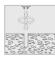

# SinkFix | Wash basin Fixing Kit

Designed for mounting wash basins

R-SFX-M10-300

#### Wina Bushes

#### Back view

#### SinkFix Wash basin fixing kit

- M10 fixing bolts adjust up to 300mm apart to align with the majority of wash basin fixing hole distances
- Large enough to spread the Load, small enough to be covered by even the slimmest of wash basin designs
- Vertical & horizontal levels can be fine-tuned to the correct positioning
- Easily adjustable for future basin replacement
- 15 x Ø6mm countersunk holes allow fixing choices
- 55mm M10 Bolts are included as standard, (Optional 120mm length available for deeper installations)