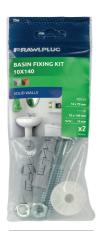

#### BASIN FIXING KIT 10X140

# Designed for secure mounting of washbasins to solid base materials

R-S1-KPU141

This kit is used to mount large washbasins to solid walls. It can also be used to fix washbasins to partition walls, where a timber frame has been built into the cavity. The plug has a two-way expansion mechanism, which provides a strong anchorage in solid base materials.