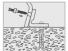

### For fixing WC or bidet into shallow holes

A Vertical fixing kit suitable for fixing WC or bidets into solid base materials. The kit can be used without the expansion plugs to fix into timber floors. Nylon bushes and caps are supplied to protect the ceramic when tightening the screws.