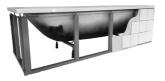

#### TubFix | Front & End Frame Fixing Kit

Designed for secure installation of bath tubs to solid base materials

Front Frame: R-TFX-1400-1800

End Frame: R-TFX-700-800

Angle view

#### Front Frame\*

- Front frame fits 1400-1800mm in the length
- Quick and easy installation: 30mins for the front frame
- Fully Adjustable frame and lengths
- Galvanised & spray coated framework

#### End Frame\*

- End frame fits between 700-800mm in width
- Quick and easy installation: 15mins for the end frame
- Fully Adjustable frame and lengths
- Galvanised & spray coated framework