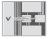

# WC FIXING KIT LONG PLUG

### For fixing WC or bidet into deep holes

R-S1-WCB-F

A Vertical fixing kit suitable for fixing WC or bidets into solid base materials. The kit can be used without the expansion plugs to fix into timber floors. Nylon bushes and caps are supplied to protect the ceramic when tightening the screws.