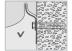

# CORNER BASIN FIXING KIT

# This set is suitable for fixing corner basins onto solid base materials

The kit includes two main vertical brackets that are designed to clamp onto the basins back strap and fit to the wall. These brackets can be adjusted to the correct height/position required. The plugs have a two-way expansion mechanism that provides a strong anchorage in solid base materials. The screws can also be used to install into timber