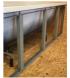

#### TubFix | Front & End Frame Fixing Kit

Designed for secure installation of bath tubs to solid base materials

Front Frame: R-TFX-1400-1800

End Frame: R-TFX-700-800

Angle view

#### Front Frame\*

- Front frame fits 1400-1800mm in the length
- Quick and easy installation: 30mins for the front frame
- Fully Adjustable frame and lengths
- Galvanised & spray coated framework

#### End Frame\*

- End frame fits between 700-800mm in width
- Quick and easy installation: 15mins for the end frame
- Fully Adjustable frame and lengths
- Galvanised & spray coated framework