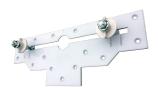

# CORNER BASIN FIXING KIT

# This set is suitable for fixing corner basins onto solid base materials

The kit includes two main vertical brackets that are designed to clamp onto the basins back strap and fit to the wall. These brackets can be adjusted to the correct height/position required. The plugs have a two-way expansion mechanism that provides a strong anchorage in solid base materials. The screws can also be used to install into timber