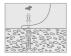

#### TubFix | 'L' Shape Shower Frame Fixing Kit

Designed for secure installation of bath tubs to solid base materials

R-TFX-L-1500-1800

Adjustments

'L' Shape

#### L-Shaped Shower Front Frame\*

- Will fit L-shaped shower baths between 1500-1800mm in width
- Quick and easy installation: 45mins for the L frame.
- Fully Adjustable frame and lengths
- Galvanised & spray coated framework