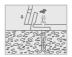

# Designed for secure mounting of washbasins to solid base materials

This kit is used to fix small washbasins to solid walls. It can also be used to fix washbasins to partition walls, where a timber frame has been built into the cavity. Nylon bushes are supplied to protect the ceramic when tightening the screws. The plug has a two-way expansion mechanism, which provides a strong anchorage in solid base materials.