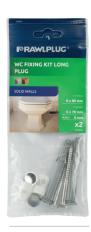

# WC FIXING KIT LONG PLUG

### For fixing WC or bidet into deep holes

R-S1-WCB-F

A Vertical fixing kit suitable for fixing WC or bidets into solid base materials. The kit can be used without the expansion plugs to fix into timber floors. Nylon bushes and caps are supplied to protect the ceramic when tightening the screws.