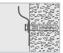

# WC FIXING KIT SHORT PLUG

### For fixing WC or bidet into shallow holes

A Vertical fixing kit suitable for fixing WC or bidets into solid base materials. The kit can be used without the expansion plugs to fix into timber floors. Nylon bushes and caps are supplied to protect the ceramic when tightening the screws.