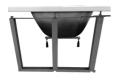

# SinkFix | Wash basin Fixing Kit

Designed for mounting wash basins

R-SFX-M10-300

#### SinkFix Wash basin fixing kit

- M10 fixing bolts adjust up to 300mm apart to align with the majority of wash basin fixing hole distances
- Large enough to spread the Load, small enough to be covered by even the slimmest of wash basin designs
- Vertical & horizontal levels can be fine-tuned to the correct positioning
- Easily adjustable for future basin replacement
- 15 x Ø6mm countersunk holes allow fixing choices
- 55mm M10 Bolts are included as standard, (Optional 120mm length available for deeper installations)