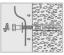

#### BASIN FIXING KIT 8X100

# Designed for secure mounting of washbasins to solid base materials

This kit is used to fix small washbasins to solid walls. It can also be used to fix washbasins to partition walls, where a timber frame has been built into the cavity. Nylon bushes are supplied to protect the ceramic when tightening the screws. The plug has a two-way expansion mechanism, which provides a strong anchorage in solid base materials.

R-S1-KPU120