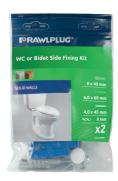

# WC OR BIDET SIDE FIXING KIT

Designed for side mounting WC and bidets

The bespoke fixing set is designed for fixing WC pans and bidets with a side-fixing hole. Easy-to-install WC fixings that give exceptional performance in solid base materials. Nylon bushes are supplied to protect the ceramic when tightening the screws. The plug has a two-way expansion mechanism, which provides a strong anchorage in solid base materials.

R-S1-KPUPBS