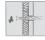

# WC OR BIDET SIDE FIXING KIT

Designed for side mounting WC and bidets

The bespoke fixing set is designed for fixing WC pans and bidets with a side-fixing hole. Easy-to-install WC fixings that give exceptional performance in solid base materials. Nylon bushes are supplied to protect the ceramic when tightening the screws. The plug has a two-way expansion mechanism, which provides a strong anchorage in solid base materials.

R-S1-KPUPBS