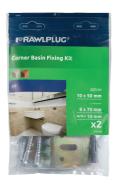

# CORNER BASIN FIXING KIT

# This set is suitable for fixing corner basins onto solid base materials

The kit includes two main vertical brackets that are designed to clamp onto the basins back strap and fit to the wall. These brackets can be adjusted to the correct height/position required. The plugs have a two-way expansion mechanism that provides a strong anchorage in solid base materials. The screws can also be used to install into timber