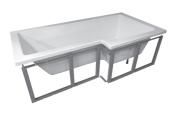

#### TubFix | 'L' Shape Shower Frame Fixing Kit

Designed for secure installation of bath tubs to solid base materials

R-TFX-L-1500-1800

Adjustments

'L' Shape

#### L-Shaped Shower Front Frame\*

- Will fit L-shaped shower baths between 1500-1800mm in width
- Quick and easy installation: 45mins for the L frame.
- Fully Adjustable frame and lengths
- Galvanised & spray coated framework