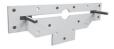

#### TubFix | Front & End Frame Fixing Kit

Designed for secure installation of bath tubs to solid base materials

Front Frame: R-TFX-1400-1800

End Frame: R-TFX-700-800

Angle view

#### Front Frame\*

- Front frame fits 1400-1800mm in the length
- Quick and easy installation: 30mins for the front frame
- Fully Adjustable frame and lengths
- Galvanised & spray coated framework

#### End Frame\*

- End frame fits between 700-800mm in width
- Quick and easy installation: 15mins for the end frame
- Fully Adjustable frame and lengths
- Galvanised & spray coated framework