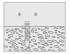

#### TubFix | Front & End Frame Fixing Kit

Designed for secure installation of bath tubs to solid base materials

Front Frame: R-TFX-1400-1800

End Frame: R-TFX-700-800

Angle view

#### Front Frame\*

- Front frame fits 1400-1800mm in the length
- Quick and easy installation: 30mins for the front frame
- Fully Adjustable frame and lengths
- Galvanised & spray coated framework

#### End Frame\*

- End frame fits between 700-800mm in width
- Quick and easy installation: 15mins for the end frame
- Fully Adjustable frame and lengths
- Galvanised & spray coated framework