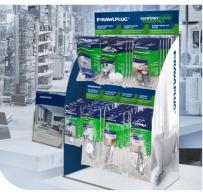

### **SANITARY FIXING** STAND OPTIONS

#### Rawlplug's got it covered!

Why not take advantage of Rawlplug's amazing merchandising stand options. Two contemporary display options are available (Hanger & Countertop) to showcase this fabulous range of sanitary fixings. Contact your 'Area Sales Manager' for more information.

#### SANITARY COUNTERTOP DISPLAY STAND

- Ref code: MZR-90-SP\*
- Stand contents: R-S1-SFK, R-S1-KPU141, R-S1-WCB-B, R-S1-WCB-F, R-S1-CBF, R-S1-KPU120& R-S1-KPUPRS
- Stand size: 495W x 335D x 685H (mm)

\*stand code only, stock needs to be ordered separately.