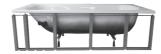

#### TubFix | Front & End Frame Fixing Kit

Designed for secure installation of bath tubs to solid base materials

Front Frame: R-TFX-1400-1800

End Frame: R-TFX-700-800

Angle view

#### Front Frame\*

- Front frame fits 1400-1800mm in the length
- Quick and easy installation: 30mins for the front frame
- Fully Adjustable frame and lengths
- Galvanised & spray coated framework

#### End Frame\*

- End frame fits between 700-800mm in width
- Quick and easy installation: 15mins for the end frame
- Fully Adjustable frame and lengths
- Galvanised & spray coated framework