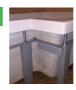

#### TubFix | Front & End Frame Fixing Kit

Designed for secure installation of bath tubs to solid base materials

Front Frame: R-TFX-1400-1800

End Frame: R-TFX-700-800

Angle view

#### Front Frame\*

- Front frame fits 1400-1800mm in the length
- Quick and easy installation: 30mins for the front frame
- Fully Adjustable frame and lengths
- Galvanised & spray coated framework

#### End Frame\*

- End frame fits between 700-800mm in width
- Quick and easy installation: 15mins for the end frame
- Fully Adjustable frame and lengths
- Galvanised & spray coated framework