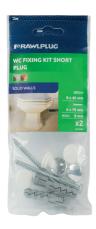

# WC FIXING KIT SHORT PLUG

### For fixing WC or bidet into shallow holes

A Vertical fixing kit suitable for fixing WC or bidets into solid base materials. The kit can be used without the expansion plugs to fix into timber floors. Nylon bushes and caps are supplied to protect the ceramic when tightening the screws.