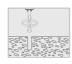

# WC OR BIDET SIDE FIXING KIT

Designed for side mounting WC and bidets

The bespoke fixing set is designed for fixing WC pans and bidets with a side-fixing hole. Easy-to-install WC fixings that give exceptional performance in solid base materials. Nylon bushes are supplied to protect the ceramic when tightening the screws. The plug has a two-way expansion mechanism, which provides a strong anchorage in solid base materials.