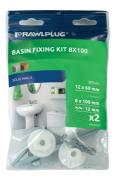

#### BASIN FIXING KIT 8X100

# Designed for secure mounting of washbasins to solid base materials

This kit is used to fix small washbasins to solid walls. It can also be used to fix washbasins to partition walls, where a timber frame has been built into the cavity. Nylon bushes are supplied to protect the ceramic when tightening the screws. The plug has a two-way expansion mechanism, which provides a strong anchorage in solid base materials.

R-S1-KPU120