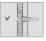

# WC FIXING KIT SHORT PLUG

### For fixing WC or bidet into shallow holes

A Vertical fixing kit suitable for fixing WC or bidets into solid base materials. The kit can be used without the expansion plugs to fix into timber floors. Nylon bushes and caps are supplied to protect the ceramic when tightening the screws.