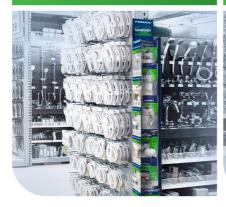

### **SANITARY FIXING** STAND OPTIONS

#### Rawlplug's got it covered!

Why not take advantage of Rawlplug's amazing merchandising stand options. Two contemporary display options are available (Hanger & Countertop) to showcase this fabulous range of sanitary fixings. Contact your 'Area Sales Manager' for more information.

#### SANITARY HANGER DISPLAY STAND

- Ref code: MZR-91-SP\*
- Stand contents: R-S1-SFK, R-S1-KPU141, R-S1-WCB-B, R-S1-CBF, R-S1-KPU120 & R-S1-KPUPBS
- **Stand size:** 180W x 175D x 1675H (mm)