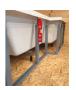

#### TubFix | Front & End Frame Fixing Kit

Designed for secure installation of bath tubs to solid base materials

Front Frame: R-TFX-1400-1800

End Frame: R-TFX-700-800

Angle view

#### Front Frame\*

- Front frame fits 1400-1800mm in the length
- Quick and easy installation: 30mins for the front frame
- Fully Adjustable frame and lengths
- Galvanised & spray coated framework

#### End Frame\*

- End frame fits between 700-800mm in width
- Quick and easy installation: 15mins for the end frame
- Fully Adjustable frame and lengths
- Galvanised & spray coated framework