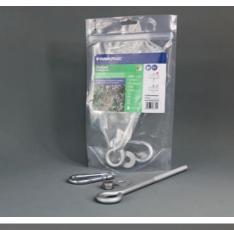

### Features and benefits

- Product set based on a mechanical shield anchor and a snap hook
- Very high load capacity thanks to the anchor's unique design
- Suitable for fixing in reinforced concrete floor slabs (tested in cracked concrete)
- The market's only mechanical anchor certified for application in the Teriva\* type beam-andblock flooring systems
- National Technical Assessment certified
- Certified for application in solid concrete and hollow masonry units
- Classified as A1 non-combustible
- Set composed of steel elements only
- (long service life guaranteed)
- Vey easy and quick installation

Compatible with all hanging chairs for children and adults.