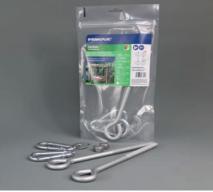

### Features and benefits

- Universal set compatible with all wooden structures, suitable for square and circular crosssection beams
- High permissible set loading\*
- Intended for cocoon-type chairs, hanging ladders and swings for children and adults, garden sofas, climbing walls\*\*
- Lock nut included in the set prevents the joint from becoming loose
- Perfect solution for DIYers
- Zinc-flake coating for extreme corrosion resistance

#### Zinc-flake coating stands for:

- Long service life
- High corrosion resistance
- Self-regeneration capability

\* 120 kg on one-point fixing, 240 kg on two-point fixing (not including the wooden structure's load capacity) \*\* Depending on the fixing type (one- or two-point)

\*For two-point fixing (M8 anchor)

Compatible with all garden swings.