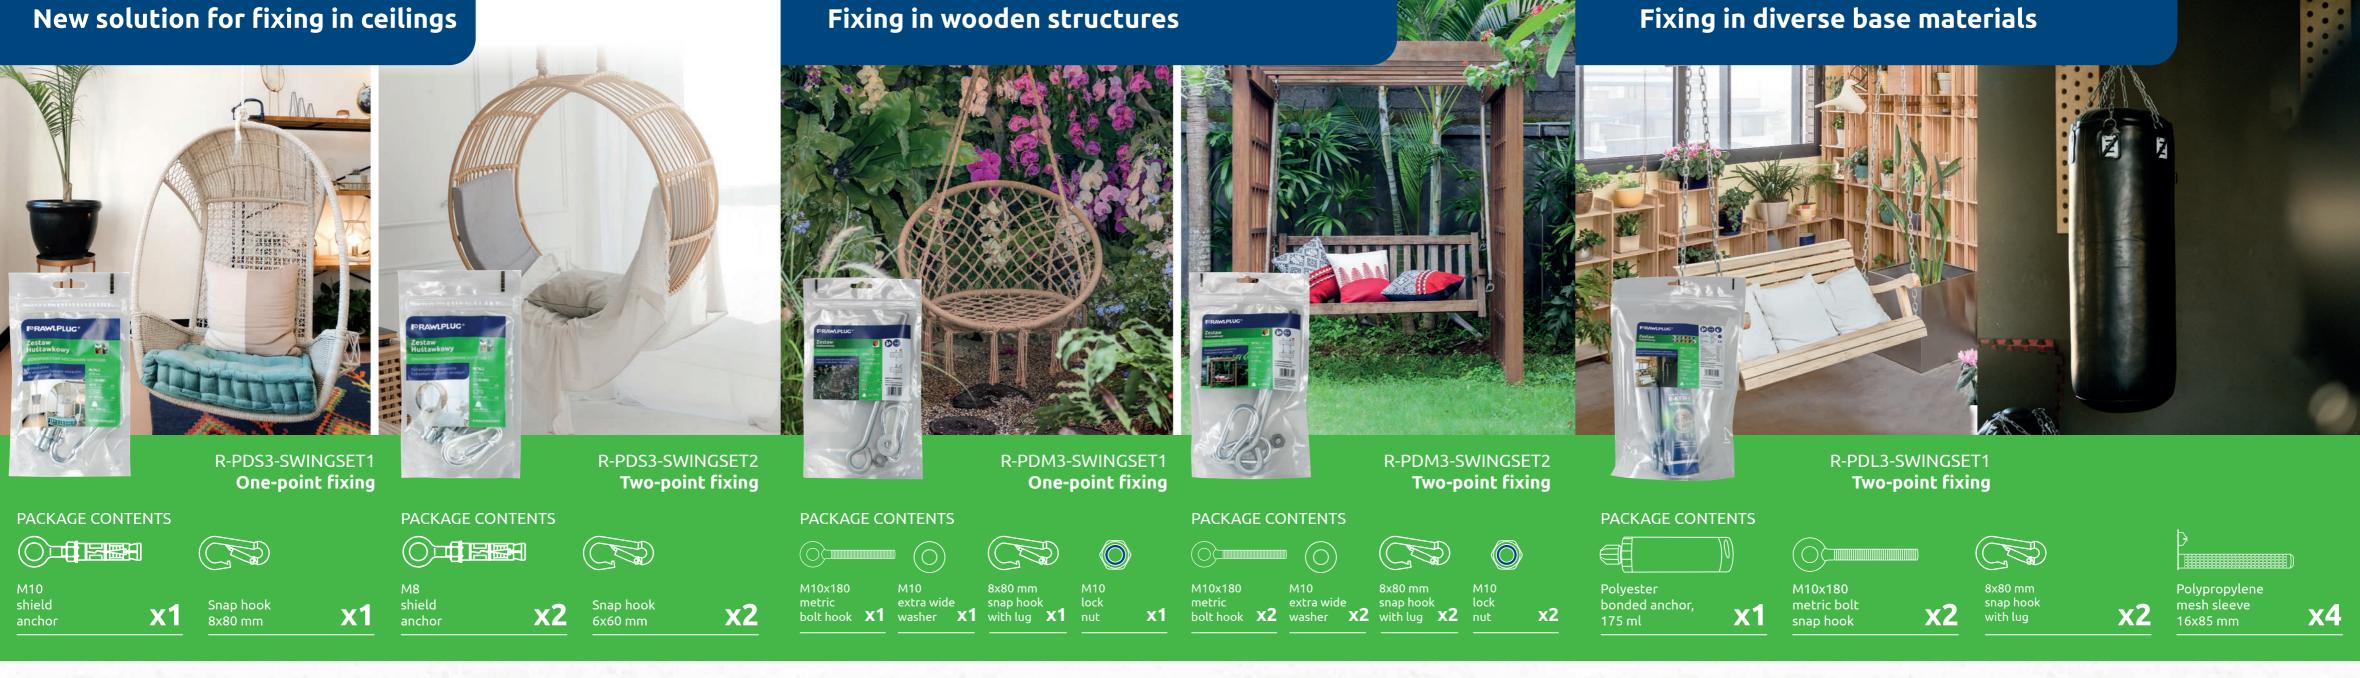

### Features and benefits

- Product set based on a mechanical shield anchor and a snap hook
- Very high load capacity thanks to the anchor's unique design
- Suitable for fixing in reinforced concrete floor slabs (tested in cracked concrete)
- The market's only mechanical anchor certified for application in the Teriva\* type beam-andblock flooring systems
- National Technical Assessment certified
- Certified for application in solid concrete and hollow masonry units
- Classified as A1 non-combustible
- Set composed of steel elements only
- (long service life guaranteed)
- Vey easy and quick installation

### Features and benefits

- Universal set compatible with all wooden structures, suitable for square and circular crosssection beams
- High permissible set loading\*
- Intended for cocoon-type chairs, hanging ladders and swings for children and adults, garden sofas, climbing walls\*\*
- Lock nut included in the set prevents the joint from becoming loose
- Perfect solution for DIYers
- Zinc-flake coating for extreme corrosion resistance

### Features and benefits

- Perfect solution for installation of swings, hanging chairs, suspended benches, and sports equipment such as punching bags and balls etc.
- Infallible fixing, even in the weakest substrates
- Styrene-free polyester resin based set
- Long service life of vibration resistant joint
- Ready for application with standard caulk guns
- Suitable for application in solid as well as hollow (using mesh sleeve) substrates
- European Technical Assessment certified
- Certified for application in 14 substrate types
- Maximum set loading as high as 240 kg\*