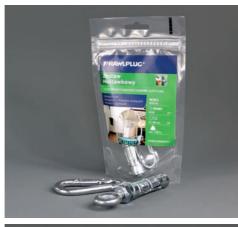

### Features and benefits

- Perfect solution for installation of swings, hanging chairs, suspended benches, and sports equipment such as punching bags and balls etc.
- Infallible fixing, even in the weakest substrates
- Styrene-free polyester resin based set
- Long service life of vibration resistant joint
- Ready for application with standard caulk guns
- Suitable for application in solid as well as hollow (using mesh sleeve) substrates
- European Technical Assessment certified
- Certified for application in 14 substrate types
- Maximum set loading as high as 240 kg\*

Compatible with all garden swings, hanging chairs, and sports equipment.

\* Maximum loading with two fasteners and in selected base materials