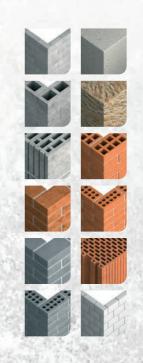

### VERSATILITY

solutions suitable for most base materials

### Features and benefits

- Perfect solution for installation of swings, hanging chairs, suspended benches, and sports equipment such as punching bags and balls etc.
- Infallible fixing, even in the weakest substrates
- Styrene-free polyester resin based set
- Long service life of vibration resistant joint
- Ready for application with standard caulk guns
- Suitable for application in solid as well as hollow (using mesh sleeve) substrates
- European Technical Assessment certified
- Certified for application in 14 substrate types
- Maximum set loading as high as 240 kg\*