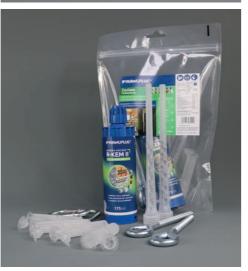

### Features and benefits

- Perfect solution for installation of swings, hanging chairs, suspended benches, and sports equipment such as punching bags and balls etc.
- Infallible fixing, even in the weakest substrates
- Styrene-free polyester resin based set
- Long service life of vibration resistant joint
- Ready for application with standard caulk guns
- Suitable for application in solid as well as hollow (using mesh sleeve) substrates
- European Technical Assessment certified
- Certified for application in 14 substrate types
- Maximum set loading as high as 240 kg\*

Compatible with all garden swings, hanging chairs, and sports equipment.

\* Maximum loading with two fasteners and in selected base materials