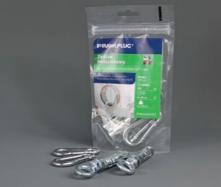

### Features and benefits

- Perfect solution for installation of swings, hanging chairs, suspended benches, and sports equipment such as punching bags and balls etc.
- Infallible fixing, even in the weakest substrates
- Styrene-free polyester resin based set
- Long service life of vibration resistant joint
- Ready for application with standard caulk guns
- Suitable for application in solid as well as hollow (using mesh sleeve) substrates
- European Technical Assessment certified
- Certified for application in 14 substrate types
- Maximum set loading as high as 240 kg\*

Compatible with all garden swings, hanging chairs, and sports equipment.

\* Maximum loading with two fasteners and in selected base materials