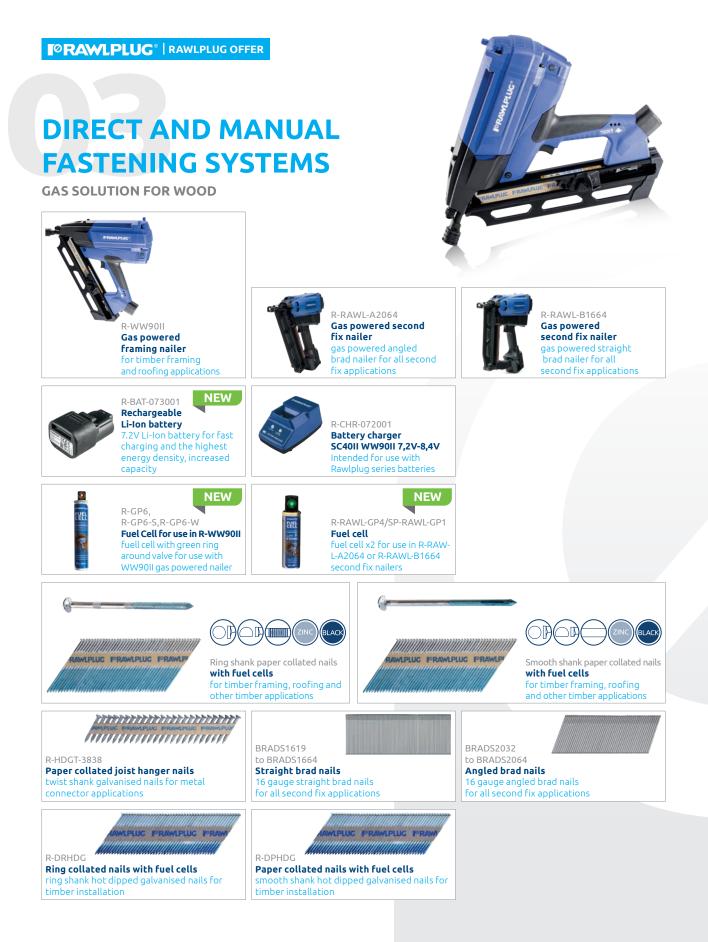

### DIRECT AND MANUAL FASTENING SYSTEMS

PNEUMATIC ACTUATED TOOLS

R-RAWL-PN-3490 **Pneumatic framing nailer** for timber framing, roofing and other timber applications

R-RAWL-PNP-130 **Pneumatic framing nailer** for timber framing, roofing and other timber applications