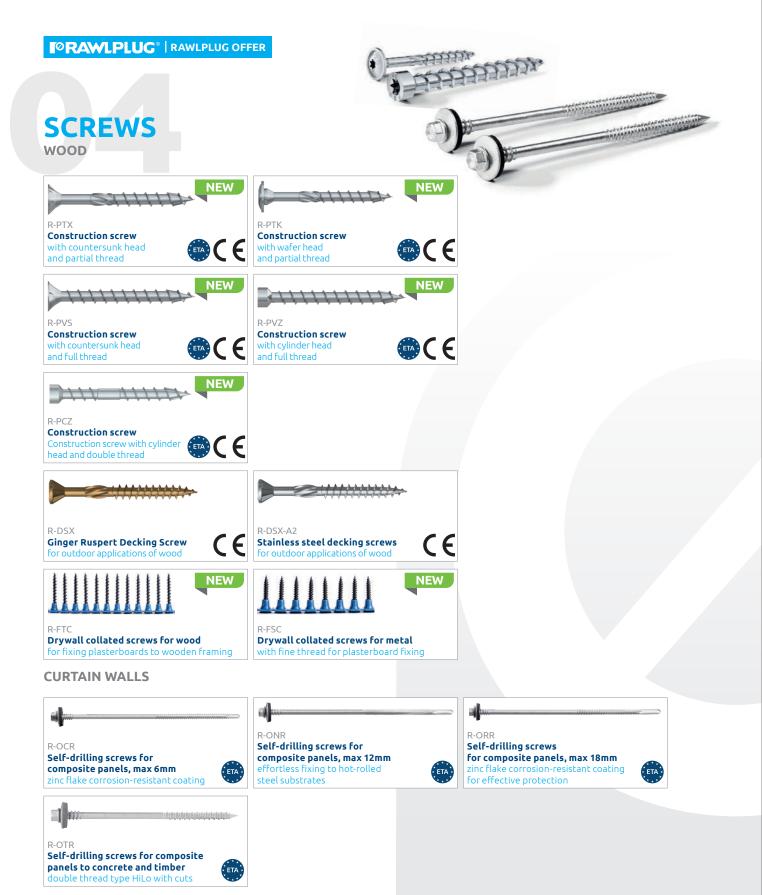

RECT AND MANUAL FASTENING SYSTEMS**

**GLUING SYSTEM** 





RT-GS-U Universal glue sticks for bonding the majority of commercially available materials

a durable glue gun with fast warm-up and high efficiency



RT-GS-C Glue sticks for bonding cardboard and paper surfaces

small gun for everyday use and finishing works

RT-GG-055

Glue gun 55W



RT-GS-P Glue sticks for bonding any plastic materials



RT-GS-W **Glue sticks** for bonding surfaces of wood, wood-based materials and leather



RT-GS-S **Glue sticks** for bonding sanitary materials and products, e.g. appliances, tiles and plastic materials

### RT-GS-F Extra strong glue sticks

for gluing together heavy construction materials and metals



RT-GS-M Set of universal and extra strong glue sticks for bonding different materials







### **LIGHTWEIGHT FIXINGS**



**FRAME FIXING** 







### **FACADE INSULATION FIXINGS**

**Insulation fixings** 

for fastening lightweight

fixtures on insulated facades

**ACCESSORIES** 









and into the insulation

R-HR -----Scaffolding eyebolt the ideal interaction of the scaffold eyebolt

and R-HRK plug allows for a high load-bearing capacity, thus providing increased safety

# **ROOFING INSULATION FIXINGS**

GOK





### FOAMS, SEALANTS **& ADHESIVES**

**ADHESIVES** 





0

**POS OFFER POS TYPE OF PACKAGING** 



1. All rights to the catalogue and the contents of the catalogue are reserved. Preservation, distribution or reproduction without the consent of Koelner Rawlplug IP sp. z o.o. is prohib 2. All copyrights to the packaging, layout of graphic, elements of packagi