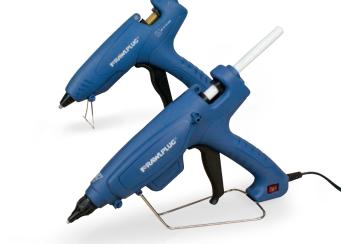

RT-GG-180 Professional glue gun 180W

RT-GG-080 Universal glue gun 80W

### **DIRECT AND MANUAL FASTENING SYSTEMS**

**GLUING SYSTEM** 

RT-GS-U Universal glue sticks for bonding the majority of commercially available materials

a durable glue gun with fast warm-up and high efficiency