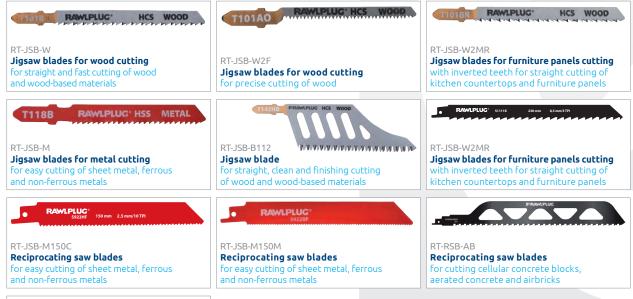

**SAW BLADES** 

RT-KLESSCHUCK/13

for use with impact and non-impact drills up to 900W

Adapter SDS plus 1/2"

for non-impact drillin

**Keyless chuck** 

RT-CSBW **Circular Saw Blades** for wood cutting circular saw blades dedicated to cut wood and wood-based materials