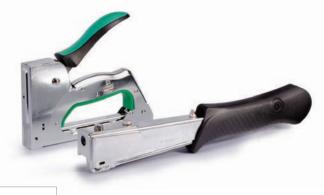

### **DIRECT AND MANUAL FASTENING SYSTEMS**

**STAPLERS AND STAPLES** 

| e de calema de la | RT-KGR0013                                                                                                                                     |                                                                                                                                      |
|-------------------------------------------------------------------------------------------------------------------------------------------------------------------------------------------------------------------------------------------------------------------------------------------------------------------------------------------------------------------------------------------------------------------------------------------------------------------------------------------------------------------------------------------------------------------------------------------------------------------------------------------------------------------------------------------------------------------------------------------------------------------------------------------------------------------------------------------------------------------------------------------------------------------------------------------------------------------------------------------------------------------------------------------------------------------------------------------------------------------------------------------------------------------------------------------------------------------------------------------------------------------------------------------------------------------------------------------------------------------------------------------------------------------------------------------------------------------------------------------------------------------------------------------------------------------------------------------------------------------------------------------------------------------------------------------------------------------------------------------------------------------------------------------------------------------------------------------------------------------------------------------------------------------------------------------------------------------------------------------------------------------------------------------------------------------------------------------------------------------------------|------------------------------------------------------------------------------------------------------------------------------------------------|--------------------------------------------------------------------------------------------------------------------------------------|
| RT-KGR0011<br>Hammer Tacker, 6-10 mm<br>roofing hammer tacker; Professional line                                                                                                                                                                                                                                                                                                                                                                                                                                                                                                                                                                                                                                                                                                                                                                                                                                                                                                                                                                                                                                                                                                                                                                                                                                                                                                                                                                                                                                                                                                                                                                                                                                                                                                                                                                                                                                                                                                                                                                                                                                              | Hammer Tacker – Roofing pro 6-14 mm<br>heavy duty hammer tacker for flat wire<br>staples; Professional line; Type 140                          |                                                                                                                                      |
| RT-KGR0014<br>Hand stapler – Trade,<br>6-10 mm<br>lightweight stapler for flat<br>wire staples; Professional<br>line; Type 140                                                                                                                                                                                                                                                                                                                                                                                                                                                                                                                                                                                                                                                                                                                                                                                                                                                                                                                                                                                                                                                                                                                                                                                                                                                                                                                                                                                                                                                                                                                                                                                                                                                                                                                                                                                                                                                                                                                                                                                                | RT-KGR0024<br>Hand stapler – Universal<br>Trade 3 in 1, 6-14 mm<br>heavy duty stapler for flat<br>wire staples; Professional<br>line; Type 140 | RT-KGR0027<br>Hand stapler –<br>Cable tacker, 14 mm<br>specialised professional<br>stapler for parabolic<br>staples; Type 36 ; 14 mm |
| RT-KGR0029<br>Hand stapler – Powerful<br>easy shot 3 in 1, 6-14 mm<br>for fine wire staples with<br>unique pre-tension trigger<br>mechanism                                                                                                                                                                                                                                                                                                                                                                                                                                                                                                                                                                                                                                                                                                                                                                                                                                                                                                                                                                                                                                                                                                                                                                                                                                                                                                                                                                                                                                                                                                                                                                                                                                                                                                                                                                                                                                                                                                                                                                                   | RT-KGR0031<br>Hand stapler<br>- 3 in 1, 6-14 mm<br>heavy duty stapler for fine<br>wire staples, suitable<br>for pins and brads                 | RT-KGR0032<br>Hand stapler<br>- Household, 6-14 mm<br>heavy duty stapler for fine<br>wire staples; Universal line;<br>Type 53        |
| RT-KGR0034<br>Hand stapler<br>- Compact 3 in 1, 6-14 mm<br>heavy duty stapler for fine<br>wire staples, suitable for pins<br>and brads; Universal line                                                                                                                                                                                                                                                                                                                                                                                                                                                                                                                                                                                                                                                                                                                                                                                                                                                                                                                                                                                                                                                                                                                                                                                                                                                                                                                                                                                                                                                                                                                                                                                                                                                                                                                                                                                                                                                                                                                                                                        | RT-KGR0053<br>Hand stapler<br>– Easy squeeze,<br>6-10 mm                                                                                       | RT-KGR00153<br>Hand stapler<br>- Handy, 6-10 mm<br>heavy duty universal<br>stapler for fine wire staples;<br>Universal line; Type 53 |
| RT-KGR0162<br>Hand stapler 6 in1 heavy<br>duty<br>durable stapler for various<br>applications                                                                                                                                                                                                                                                                                                                                                                                                                                                                                                                                                                                                                                                                                                                                                                                                                                                                                                                                                                                                                                                                                                                                                                                                                                                                                                                                                                                                                                                                                                                                                                                                                                                                                                                                                                                                                                                                                                                                                                                                                                 |                                                                                                                                                |                                                                                                                                      |
|                                                                                                                                                                                                                                                                                                                                                                                                                                                                                                                                                                                                                                                                                                                                                                                                                                                                                                                                                                                                                                                                                                                                                                                                                                                                                                                                                                                                                                                                                                                                                                                                                                                                                                                                                                                                                                                                                                                                                                                                                                                                                                                               |                                                                                                                                                |                                                                                                                                      |
| RT-KSS53<br><b>Staples RL 53</b><br>the most popular fine wire staples; ideal for<br>working with textiles                                                                                                                                                                                                                                                                                                                                                                                                                                                                                                                                                                                                                                                                                                                                                                                                                                                                                                                                                                                                                                                                                                                                                                                                                                                                                                                                                                                                                                                                                                                                                                                                                                                                                                                                                                                                                                                                                                                                                                                                                    | RT-KSS00714<br><b>RL36 Staples 14 mm</b><br>parabolic staples for cables                                                                       | RT-KSS140<br><b>Staples RL 140</b><br>ideal for working with insulation material in wet<br>areas                                     |
|                                                                                                                                                                                                                                                                                                                                                                                                                                                                                                                                                                                                                                                                                                                                                                                                                                                                                                                                                                                                                                                                                                                                                                                                                                                                                                                                                                                                                                                                                                                                                                                                                                                                                                                                                                                                                                                                                                                                                                                                                                                                                                                               |                                                                                                                                                |                                                                                                                                      |
| RT-KSS013<br><b>Staples RL 13</b><br>staples of thin wire; ideal for decorating                                                                                                                                                                                                                                                                                                                                                                                                                                                                                                                                                                                                                                                                                                                                                                                                                                                                                                                                                                                                                                                                                                                                                                                                                                                                                                                                                                                                                                                                                                                                                                                                                                                                                                                                                                                                                                                                                                                                                                                                                                               | RT-KSS00814<br><b>RL8 Nails 14 mm</b><br>brad nails for quick installation                                                                     | RT-KSS00914<br><b>RL9 Pins 14 mm</b><br>pins for connecting thin strips                                                              |