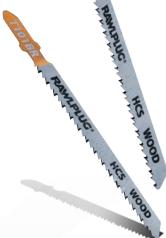

**SAW BLADES** 

RT-KLESSCHUCK/13

for use with impact and non-impact drills up to 900W

Adapter SDS plus 1/2"

for non-impact drillin

**Keyless chuck** 

RT-CSBW **Circular Saw Blades** for wood cutting circular saw blades dedicated to cut wood and wood-based materials